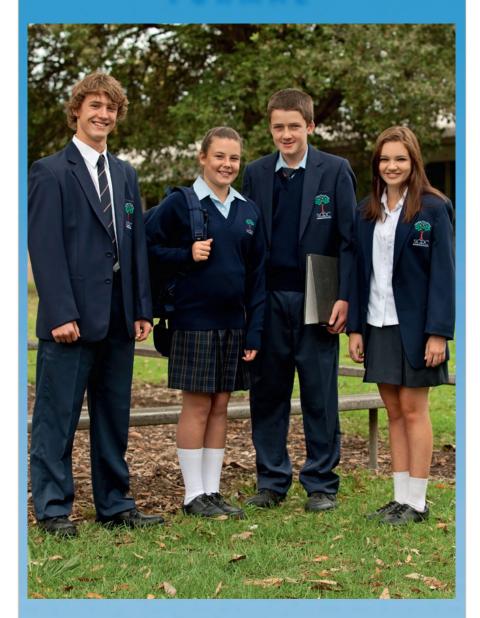

### FORMAL

**BLAZER** – Boys & Girls versions available. Junior Navy, collared, with 3 external and 2 internal pockets.

Fully lined with embroidery. Wool/Polyester Serge.

**PULLOVER** - Navy, V-neck. Wool/Nylon. Able to be machine washed & tumble dried.

**TIE** - Navy with College logo in corporate design.