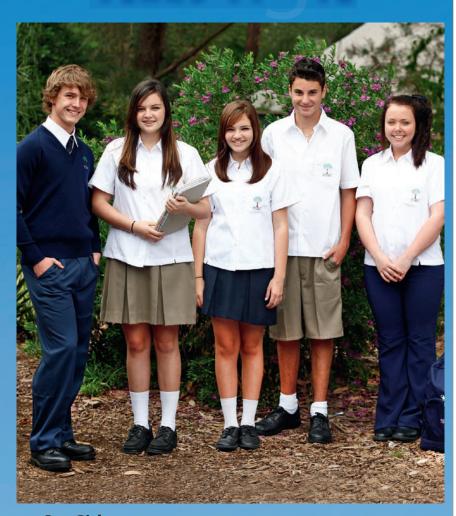

# **YEARS 11 - 1**

#### **Snr Girls**

White "Slub linen" Overblouse with logo in S/S or L/S. Choice of Navy or Birch Pleated Skirt, or Navy Tailored Slacks with GRC logo.

#### **Snr Boys**

White Deluxe Shirt with GRC logo in S/S or L/S. Choice of Navy or Birch Tailored Shorts or Trousers all with GRC logo.

#### Unisex

Navy Pullover with GRC logo, Tie, GRC Scarf, White Socks, College Backpack, Cap, Black shoes.