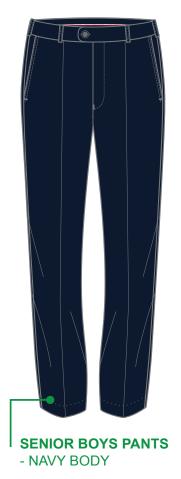

ill be removed and only returned to students at the end of the school day.

Senior students do not participate in regular weekly school sport. Tracksuit pants, sports short or runners are not part of the senior uniform and must not be worn. Students are supplied with appropriate sport uniform when they represent the school in various knockout, regional or state events.

Uniform items are not transferrable between the middle campuses and the Oatley Campus which has a distinct uniform for senior students.

## Senior Girls













### Senior Girls



- W/ EMB # 59295
- **PULLOVER** - NAVY BODY



#### **SENIOR GIRLS OVER BLOUSE**

- WHITE BODY
- NAVY PIPING ON COLLAR & CUFF
- EMB ON LEFT CHEST
- #65854 STYLE
- NAVY TAB TIE
- SPLITS AT SIDE AND FRONT



# Senior Boys



- W/ EMB # 98446







## Senior Boys





#### SENIOR BOYS DELUXE OVER SHIRT

- WHITE BODY
- NAVY INSIDE OF COLLAR
- W/ EMB & NAVY PIPING ON POCKET





**ANKLE SOCKS** - NAVY #97978

#99011



- W/ EMB #71226



### Available at



### Hurstville

276 Forest road

9580 1022

### Roselands

Shop G11, Roselands

9750 6377

Proudly an All Australian owned company

Lowes provides a rebate to the college on every item of uniform sold. Please support our official supplier.

Exclusive stockists of



Premium Quality Schoolwear

#### Footwear Guidelines:-

The Department of Education through its WHS Policy, is committed to providing a safe working and learning environment for all employees, other undertaking work, students and visitors in accordance with statutory and regulatory obligations and corporate objecti