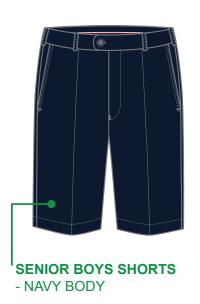

be removed and only returned to students at the end of the school day.

Senior students do not participate in regular weekly school sport. Tracksuit pants, sports short or runners are not part of the senior uniform and must not be worn. Students are supplied with appropriate sport uniform when they represent the school in various knockout, regional or state events.

Uniform items are not transferrable between the middle campuses and the Oatley Campus which has a distinct uniform for senior students.

## Senior Girls













### Senior Girls



- W/ EMB # 59295
- **PULLOVER** - NAVY BODY



#### **SENIOR GIRLS OVER BLOUSE**

- WHITE BODY
- NAVY PIPING ON COLLAR & CUFF
- EMB ON LEFT CHEST
- #65854 STYLE
- NAVY TAB TIE
- SPLITS AT SIDE AND FRONT



# Senior Boys



- W/ EMB # 98446







## Senior Boys





#### SENIOR BOYS DELUXE OVER SHIRT

- WHITE BODY
- NAVY INSIDE OF COLLAR
- W/ EMB & NAVY PIPING ON POCKET





**ANKLE SOCKS** - NAVY #97978

#99011



- W/ EMB #71226



### Available at



### Hurstville

276 Forest road

9580 1022

### Roselands

Shop G11, Roselands

9750 6377

Proudly an All Australian owned company

Lowes provides a rebate to the college on every item of uniform sold. Please support our official supplier.

Exclusive stockists of



Premium Quality Schoolwear

#### Footwear Guidelines:-

The Department of Education through its WHS Policy, is committed to providing a safe working and learning environment for all employees, other undertaking work, students and visitors in accordance with statutory and regulatory obligations and corporate objectives.