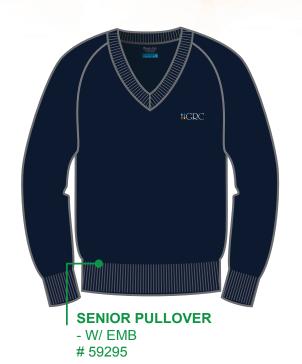

y returned to students at the end of the school day.

Senior students do not participate in regular weekly school sport. Tracksuit pants, sports short or runners are not part of the senior uniform and must not be worn. Students are supplied with appropriate sport uniform when they represent the school in various knockout, regional or state events.

Uniform items are not transferrable between the middle campuses and the Oatley Campus which has a distinct uniform for senior students.

## Senior Girls













### Senior Girls



- W/ EMB # 59295
- **PULLOVER** - NAVY BODY



#### **SENIOR GIRLS OVER BLOUSE**

- WHITE BODY
- NAVY PIPING ON COLLAR & CUFF
- EMB ON LEFT CHEST
- #65854 STYLE
- NAVY TAB TIE
- SPLITS AT SIDE AND FRONT



# Senior Boys



- W/ EMB # 98446







## Senior Boys





#### SENIOR BOYS DELUXE OVER SHIRT

- WHITE BODY
- NAVY INSIDE OF COLLAR
- W/ EMB & NAVY PIPING ON POCKET





**ANKLE SOCKS** - NAVY #97978

#99011



- W/ EMB #71226



### Available at



### Hurstville

276 Forest road

9580 1022

### Roselands

Shop G11, Roselands

9750 6377

Proudly an All Australian owned company

Lowes provides a rebate to the college on every item of uniform sold. Please support our official supplier.

Exclusive stockists of



Premium Quality Schoolwear

#### Footwear Guidelines:-

The Department of Education through its WHS Policy, is committed to providing a safe working and learning environment for all employees, other undertaking work, students and visitors in accordance with statutory and regulatory obligations and corporate objectives.

Footwear is an i