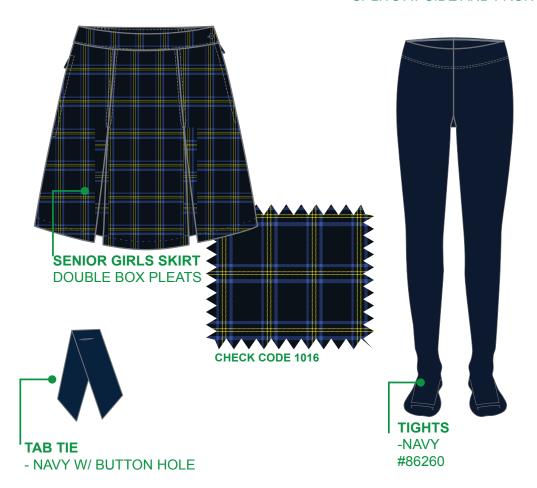

#### **SENIOR GIRLS OVER BLOUSE**

- WHITE BODY
- NAVY PIPING ON COLLAR & CUFF
- EMB ON LEFT CHEST
- #65854 STYLE
- NAVY TAB TIE
- SPLITS AT SIDE AND FRONT