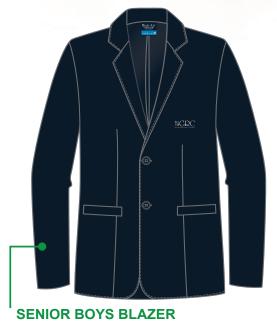

orced. Any hoodies will be removed and only returned to students at the end of the school day.

Senior students do not participate in regular weekly school sport. Tracksuit pants, sports short or runners are not part of the senior uniform and must not be worn. Students are supplied with appropriate sport uniform when they represent the school in various knockout, regional or state events.

Uniform items are not transferrable between the middle campuses and the Oatley Campus which has a distinct uniform for senior students.

## Senior Girls













### Senior Girls



- W/ EMB # 59295
- **PULLOVER** - NAVY BODY



#### **SENIOR GIRLS OVER BLOUSE**

- WHITE BODY
- NAVY PIPING ON COLLAR & CUFF
- EMB ON LEFT CHEST
- #65854 STYLE
- NAVY TAB TIE
- SPLITS AT SIDE AND FRONT



# Senior Boys



- W/ EMB # 98446







## Senior Boys





#### SENIOR BOYS DELUXE OVER SHIRT

- WHITE BODY
- NAVY INSIDE OF COLLAR
- W/ EMB & NAVY PIPING ON POCKET





**ANKLE SOCKS** - NAVY #97978

#99011



- W/ EMB #71226



### Available at



### Hurstville

276 Forest road

9580 1022

### Roselands

Shop G11, Roselands

9750 6377

Proudly an All Australian owned company

Lowes provides a rebate to the college on every item of uniform sold. Please support our official supplier.

Exclusive stockists of



Premium Quality Schoolwear

#### Footwear Guidelines:-

The Department of Education through its WHS Policy, is committed to providing a safe working and learning environment for all employees, other undertaking work, students and visitors in accordance with statutory and regulatory obligations a