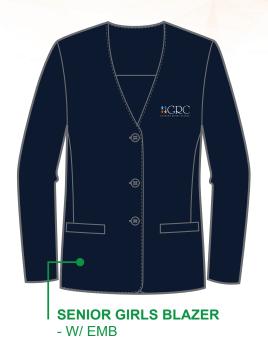

uniform footwear is black, leather, closed shoes. Students will not be permitted to participate in any practical lessons without the correct footwear and uniform.

Hoodies are banned from the school for security reasons, and this policy is strictly enforced. Any hoodies will be removed and only returned to students at the end of the school day.

Senior students do not participate in regular weekly school sport. Tracksuit pants, sports short or runners are not part of the senior uniform and must not be worn. Students are supplied with appropriate sport uniform when they represent the school in various knockout, regional or state events.

Uniform items are not transferrable between the middle campuses and the Oatley Campus which has a distinct uniform for senior students.

## Senior Girls













### Senior Girls



- W/ EMB # 59295
- **PULLOVER** - NAVY BODY



#### **SENIOR GIRLS OVER BLOUSE**

- WHITE BODY
- NAVY PIPING ON COLLAR & CUFF
- EMB ON LEFT CHEST
- #65854 STYLE
- NAVY TAB TIE
- SPLITS AT SIDE AND FRONT



# Senior Boys



- W/ EMB # 98446







## Senior Boys





#### SENIOR BOYS DELUXE OVER SHIRT

- WHITE BODY
- NAVY INSIDE OF COLLAR
- W/ EMB & NAVY PIPING ON POCKET





**ANKLE SOCKS** - NAVY #97978

#99011



- W/ EMB #71226



### Available at



### Hurstville

276 Forest road

9580 1022

### Roselands

Shop G11, Roselands

9750 6377

Proudly an All Australian owned company

Lowes provides a rebate to the college on every item of uniform sold. Please support our official supplier.

Exclusive stockists of



Premium Quality Schoolwear

#### Footwear G