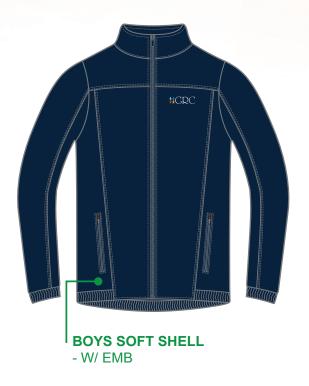

l be removed and only returned to students at the end of the school day.

Senior students do not participate in regular weekly school sport. Tracksuit pants, sports short or runners are not part of the senior uniform and must not be worn. Students are supplied with appropriate sport uniform when they represent the school in various knockout, regional or state events.

Uniform items are not transferrable between the middle campuses and the Oatley Campus which has a distinct uniform for senior students.

## Senior Girls













### Senior Girls



- W/ EMB # 59295
- **PULLOVER** - NAVY BODY



#### **SENIOR GIRLS OVER BLOUSE**

- WHITE BODY
- NAVY PIPING ON COLLAR & CUFF
- EMB ON LEFT CHEST
- #65854 STYLE
- NAVY TAB TIE
- SPLITS AT SIDE AND FRONT



# Senior Boys



- W/ EMB # 98446







## Senior Boys





#### SENIOR BOYS DELUXE OVER SHIRT

- WHITE BODY
- NAVY INSIDE OF COLLAR
- W/ EMB & NAVY PIPING ON POCKET





**ANKLE SOCKS** - NAVY #97978

#99011



- W/ EMB #71226



### Available at



### Hurstville

276 Forest road

9580 1022

### Roselands

Shop G11, Roselands

9750 6377

Proudly an All Australian owned company

Lowes provides a rebate to the college on every item of uniform sold. Please support our official supplier.

Exclusive stockists of



Premium Quality Schoolwear

#### Footwear Guidelines:-

The Department of Education through its WHS Policy, is committed to providing a safe working and learning environment for all employees, other undertaking work, students and visitors in accordance with statutory and regulatory obligations and corporate objective