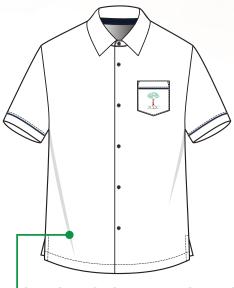

#### SENIOR BOYS DELUXE OVER SHIRT

- WHITE BODY
- NAVY INSIDE OF COLLAR
- W/ EMB & NAVY PIPING ON POCKET

**ANKLE SOCKS** - NAVY #97978

#99011

- W/ EMB #71226